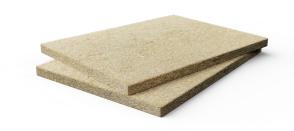

### PlantPanel

PlantPanel X is a rigid continuous insulation material used in exterior above-ground applications. With an R Value of R3.25 per inch, PlantPanel adds to thermal and acoustic comfort and performance.