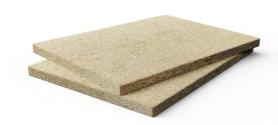

## **PlantPanel**

PlantPanel X is a rigid continuous insulation material used in exterior above-ground applications. With an R Value of R3.25 per inch, PlantPanel adds to thermal and acoustic comfort and performance.