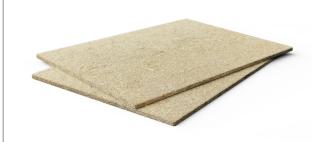

## **PlantPanel**

PlantPanel I is a rigid continuous insulation material used in interior above-ground applications. With an R Value of R3.25 per inch, PlantPanel adds to thermal and acoustic comfort and performance.

- Exterior walls
- Floors
- Ceilings
- Interior walls